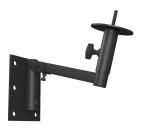

## **MASK12PBRA-BL**

pole bracket for MASK12-BL

This wall bracket can be used with our MASK12 speaker or other compatible speakers up to 40 kg. To install the MASK12 speaker on the bracket, remove the center M10 bolt from the bottom of the speaker. Attach the pole mount (supplied) securely by fastening the mount on the speaker.

The speaker arm can be swiveled over a 180° angle from left to right and can be tilted down up to 20° by turning the tilt screw.