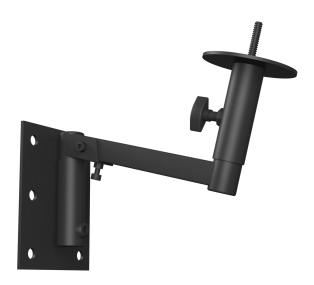

## **MASK12PBRA-BL**

pole bracket for MASK12-BL

This wall bracket can be used with our MASK12 speaker or other compatible speakers up to 40 kg. To install the MASK12 speaker on the bracket, remove the center M10 bolt from the bottom of the speaker. Attach the pole mount (supplied) securely by fastening the mount on the speaker.

The speaker arm can be swiveled over a 180° angle from left to right and can be tilted down up to 20° by turning the tilt screw.